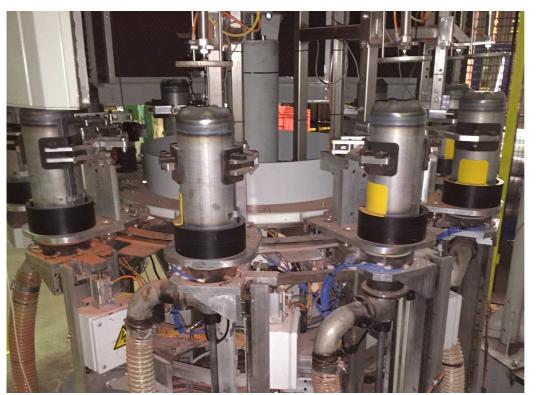

The treatment of the inner surface has required the development of a nozzle movement system with nozzles adapted to various parts to be treated.

#### PATENTED DOSING SYSTEM

Our patented dosing unit LOKI is unique in the way it mixes an aggregate (powder) within an air flow in a constant, repetitive and regular way. It provides unequaled precision in terms of both the amount of calcium carbonate used and the location of the treatment area.