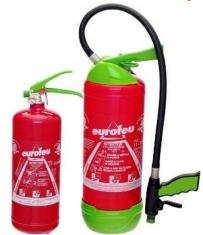

## INTRODUCTION

Following the success of the first production line, Eurofeu SAS mandated us for the design and construction of a second line. It's this time a complete mechanical/automated

processed line with painting of the interior surface of fire extinguishers, including dust management and media storage.

### PRESENTATION

The fire extinguishers presented a corrosion problem on the inner surface.

Our LOKI technology associated with the use of calcium carbonate allows a better paint grip needed to prevent rusting.